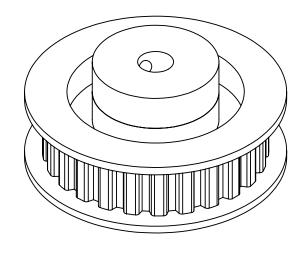

PLASTOCK ® **Manufactured by Putnam Precision Molding** 

Part Number: 25XL037DFAH1S

www.plastock.biz © 2010 Putnam Precision Molding **Part Description:** 

1/5" Pitch (XL) Timing Belt Pulleys For Belts up to 3/8" Wide