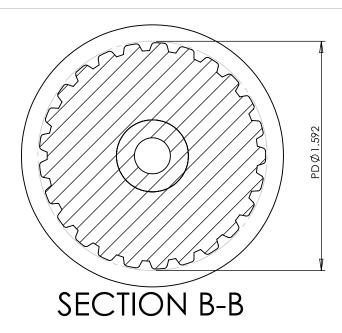

PLASTOCK ® **Manufactured by Putnam Precision Molding** 

Part Number: 25XL037DFAH1S

www.plastock.biz © 2010 Putnam Precision Molding **Part Description:** 

1/5" Pitch (XL) Timing Belt Pulleys For Belts up to 3/8" Wide