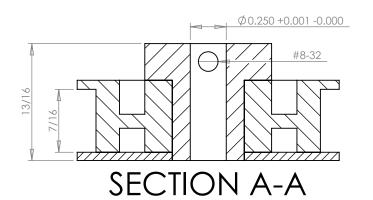

PLASTOCK ® **Manufactured by Putnam Precision Molding** 

Part Number: 25XL037DFAH1S

www.plastock.biz © 2010 Putnam Precision Molding **Part Description:** 

1/5" Pitch (XL) Timing Belt Pulleys For Belts up to 3/8" Wide

Dimensions are in inches Tolerances: Fractional <u>+</u> 0.015

PROPRIETARY AND CONFIDENTIAL:

THE INFORMATION CONTAINED IN THIS DRAWING IS THE SOLE PROPERTY OF PUTNAM PRECISION MOLDING. ANY REPRODUCTION IN PART OR AS A WHOLE WITHOUT THE WRITTEN FERNISSION OF PUTNAM PRECISION MOLDING. SPROHIBITED. INFORMATION IN THIS DRAWING IS PROHIBED. INFORMATION IN THIS DRAWING IS PROVIDED FOR REFERENCE ONLY.