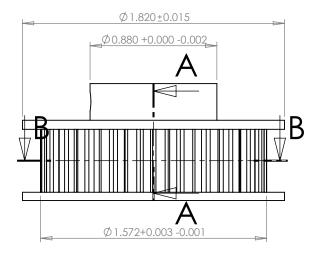

PLASTOCK ® **Manufactured by Putnam Precision Molding** 

Part Number: 25XL037DFAH1S

www.plastock.biz © 2010 Putnam Precision Molding **Part Description:** 

1/5" Pitch (XL) Timing Belt Pulleys For Belts up to 3/8" Wide

Dimensions are in inches Tolerances: Fractional <u>+</u> 0.015

PROPRIETARY AND CONFIDENTIAL:

THE INFORMATION CONTAINED IN THIS DRAWING IS THE SOLE PROPERTY OF PUTNAM PRECISION MOLDING. ANY REPRODUCTION IN PART OR AS A WHOLE WITHOUT THE WRITTEN FERNISSION OF PUTNAM PRECISION MOLDING. SPROHIBITED. INFORMATION IN THIS DRAWING IS PROHIBED. INFORMATION IN THIS DRAWING IS PROVIDED FOR REFERENCE ONLY.